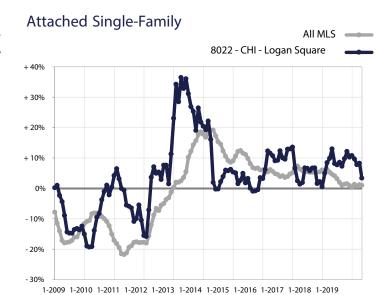

## Change in Median Sales Price from Prior Year (6-Month Average)\*\*

\*\* Each dot represents the change in median sales pri ce from the prior year using a 6-month weighted average. This means that each of the 6 months used in a dot are proportioned according to th eir share of sales during that period.