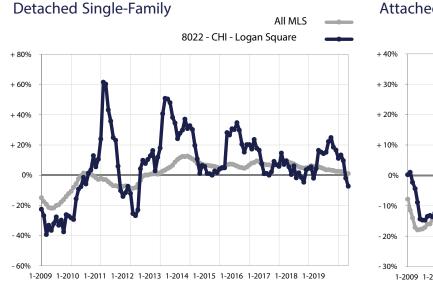

## Change in Median Sales Price from Prior Year (6-Month Average)\*\*

\*\* Each dot represents the change in median sales pri ce from the prior year using a 6-month weighted average. This means that each of the 6 months used in a dot are proportioned according to th eir share of sales during that period.